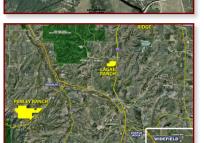

## SITE LOCATION

Penley Ranch is located approximately three miles southwest of the heart of Sedalia, north of Highway 67 and west of Highway 85. The property is located in Douglas County and consists of approximately 1215 acres of premier rural-residential real estate boasting views of both Downtown Denver and the Front Range. While nestled within a private mountain setting, the Penley Ranch is located less than 10 minutes from Highway 85, providing a minimal daily commute. Decorated with rock outcrops, scrub oak forests, open range, wandering creeks and mountain terrain, this landscape provides an exquisite backdrop for anyone's dream ranch.