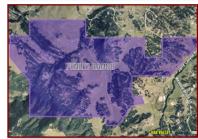

## SITE SIZE 1215 Acres

## SITE LOCATION

Penley Ranch is located approximately three miles southwest of the heart of Sedalia, north of Highway 67 and west of Highway 85. The property is located in Douglas County and consists of approximately 1215 acres of premier rural-residential real estate boasting views of both Downtown Denver and the Front Range. While nestled within a private mountain setting, the Penley Ranch is located less than 10 minutes from Highway 85, providing a minimal daily commute. Decorated with rock outcrops, scrub oak forests, open range, wandering creeks and mountain terrain, this landscape provides an exquisite backdrop for anyone's dream ranch.