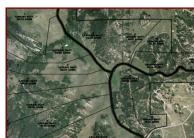

## SITE LOCATION

Penley Ranch is located approximately three miles southwest of the heart of Sedalia, north of Highway 67 and west of Highway 85. The property is located in Douglas County and consists of approximately 1215 acres of premier rural-residential real estate boasting views of both Downtown Denver and the Front Range. While nestled within a private mountain setting, the Penley Ranch is located less than 10 minutes from Highway 85, providing a minimal daily commute. Decorated with rock outcrops, scrub oak forests, open range, wandering creeks and mountain terrain, this landscape provides an exquisite backdrop for anyone's dream ranch.

## SITE FEATURES

- This scenic setting is situated on a private mountain ranch boasting views of Downtown Denver and the Front Range; just 10 minutes from Highway 85.
- Existing topography boasts rock outcrops, scrub oak forests, open range, wandering creeks and mountain terrain.
- Two concept plans have been reviewed: 1) 32 35-acre sites with pre-selected homesites. 2) 16 lots, comprised of 7 35-acre lots and 9 105-acre sites.