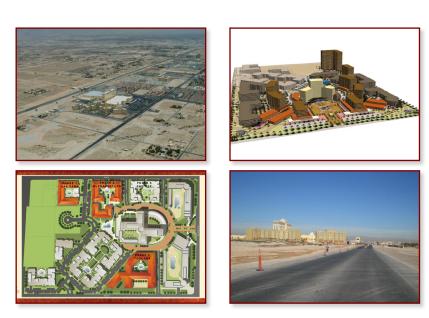

## SITE FEATURES

- The plans for this prime H-1/MUD-1 zoned property call for casino mixed-use development to be constructed in three phases.
- Phase One consists of a six-building apartment (with potential for condo conversion) complex with a centrally located courtyard.
- Phases Two & Three will contain retail and other residential components.