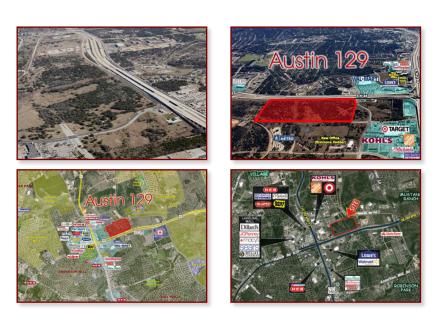

**PROPERTY** The Presidio Austin | Austin, TX

SITE SIZE 129 Acres

## SITE LOCATION

NEC RR 620 & N. Lake Creek Pkwy; generally northwest of Highway 45 and southwest of Lakeline Mall Road.

## SITE FEATURES

- New mixed-use development
- Zoned for 8 million SF of Commercial space (Mid-rise, High-rise Office, Retail, Restaurant)
- Zoned for 5,400 multi-family units
- Adjacent to Austin CAP Metro Rail Station
- Excellent access to and from S.H. 45 & S.H. 183
- 65-75% impervious coverage
- Streetlights under construction with 400 high-end units
- Future David Weekley high-end townhome community (200 units)